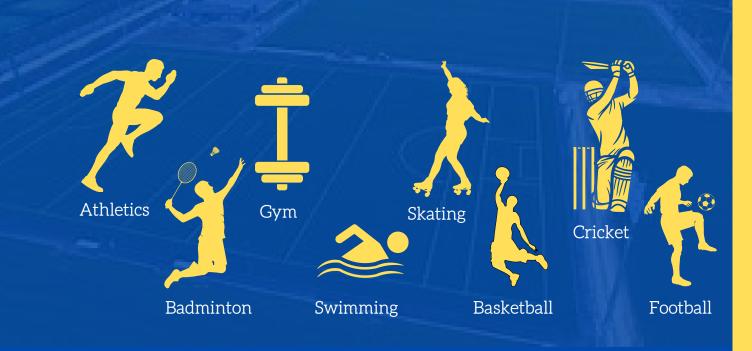

#### Sports Facilities

- Athletic: 400-Meter track.
- Basketball: Synthetic Court
- Badminton: 30,000 sq ft Indoor Stadium
- Cricket: Artificial and natural turf, with a bowling machine.
- Football: Clay court for natural play.
- Equipped Gym, Swimming, Skating